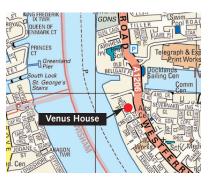

### Venus House - Westferry Road, London E14

#### Transport

From Westferry Circus (Docklands Light Railway) or Canary Wharf (Jubilee line) stations - a 3 minute bus Journey on D3 or D7 buses to Venus House.