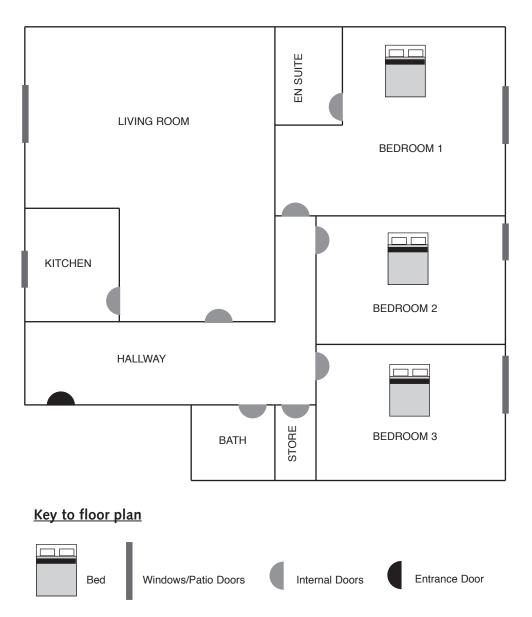

## 3 Bedroom Apartment - Useful Information

Typical Floor plan for 3 Bedroom Apartment (Approximately 1286 Sq.Ft)

To see more pictures of our luxurious apartments please visit our web-site at www.curnott.co.uk