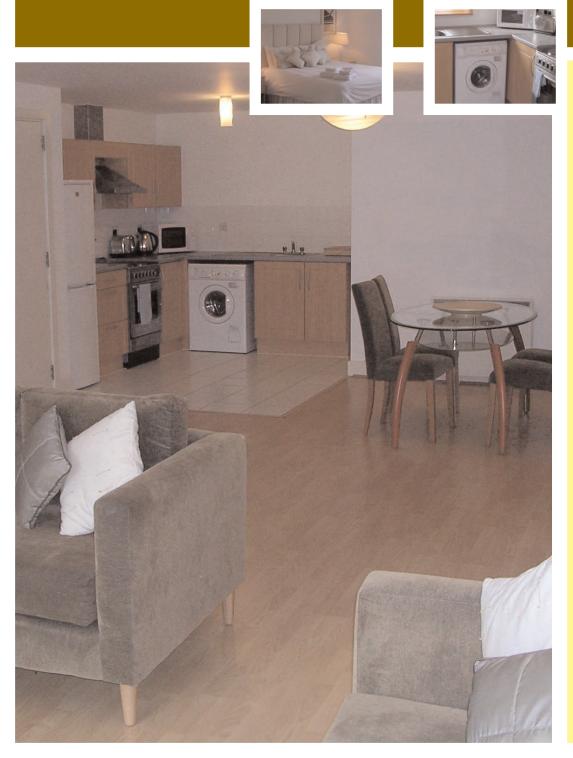

### Studio Apartment

**Features** Alarm clock **DVD** player Fully fitted and equipped kitchen Hair dryer Lift to all floors Maid service Mini compact disc/hi-fi system Parking facilities Secure entry system Sky digital TV Spacious apartments with plenty of natural light Stylish furnishings Two direct telephone lines Video recorder Wooden flooring

Facilities available upon request Chauffeur service Laundry and dry cleaning facility Newspaper delivery service