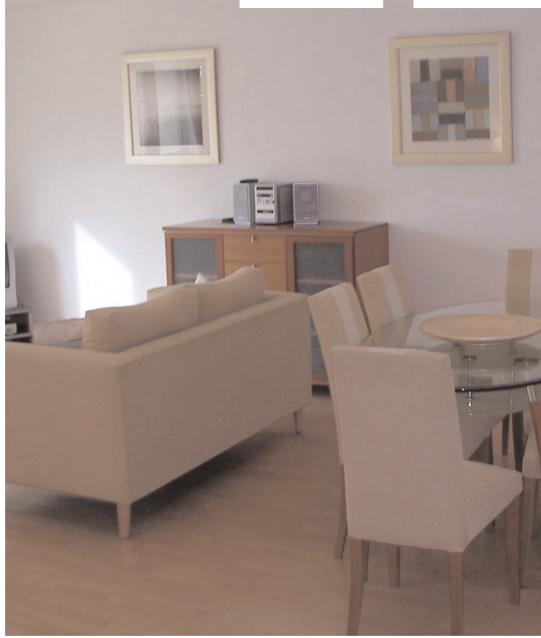

### 1 Bedroom Apartment

**Features** Alarm clock **DVD** player Fully fitted and equipped kitchen Hair dryer Lift to all floors Maid service Mini compact disc/hi-fi system Parking facilities Secure entry system Sky digital TV Spacious apartments with plenty of natural light Stylish furnishings Two direct telephone lines Video recorder Wooden flooring

#### 2 Bedroom Apartment

**Features** Alarm clock **DVD** player En Suite bathroom Fully fitted and equipped kitchen Hair dryer Lift to all floors Maid service Mini compact disc/hi-fi system Parking facilities Secure entry system Sky digital TV Some with Roof Terrace Spacious apartments with plenty of natural light Stylish furnishings Two direct telephone lines Video recorder Wooden flooring

### 3 Bedroom Apartment

**Features** Alarm clock **DVD** player En Suite bathroom Fully fitted and equipped kitchen Hair dryer Lift to all floors Maid service Mini compact disc/hi-fi system Parking facilities Secure entry system Sky digital TV Some with Roof Terrace Spacious apartments with plenty of natural light Stylish furnishings Two direct telephone lines Video recorder Wooden flooring

### Studio Apartment

**Features** Alarm clock **DVD** player Fully fitted and equipped kitchen Hair dryer Lift to all floors Maid service Mini compact disc/hi-fi system Parking facilities Secure entry system Sky digital TV Spacious apartments with plenty of natural light Stylish furnishings Two direct telephone lines Video recorder Wooden flooring