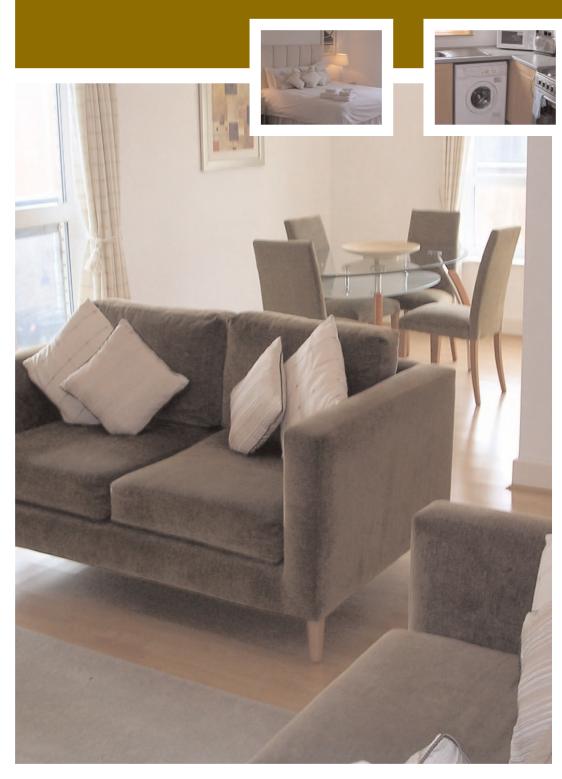

### 1 Bedroom Apartment

**Features** Alarm clock **DVD** player Fully fitted and equipped kitchen Hair dryer Lift to all floors Maid service Mini compact disc/hi-fi system Parking facilities Secure entry system Sky digital TV Spacious apartments with plenty of natural light Stylish furnishings Two direct telephone lines Video recorder Wooden flooring