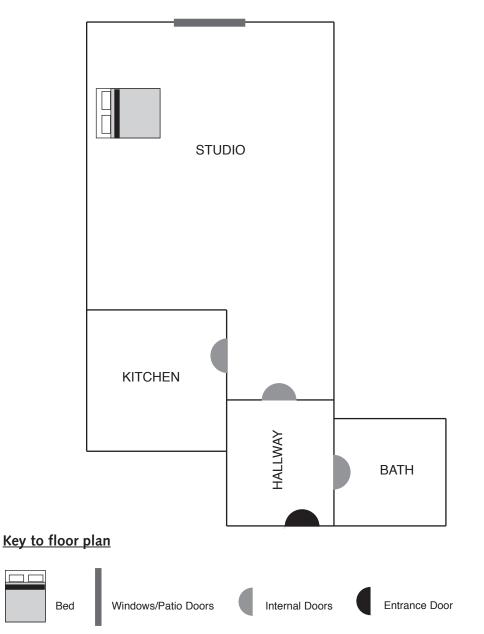

## Studio Apartment - Useful Information

Typical Floor plan for Studio Apartment (Approximately 484 Sq.Ft)

To see more pictures of our luxurious apartments please visit our web-site at www.curnott.co.uk