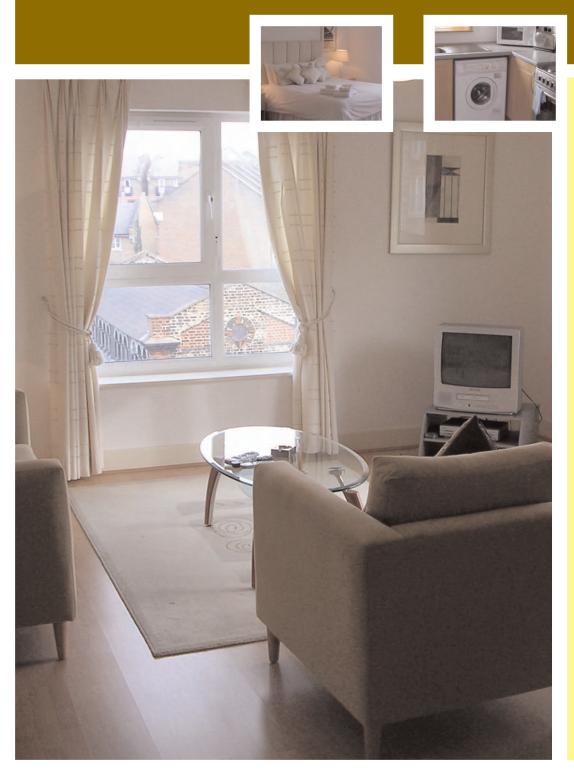

### 1 Bedroom Apartment

**Features** Alarm clock **DVD** player Fully fitted and equipped kitchen Hair dryer Lift to all floors Maid service Mini compact disc/hi-fi system Parking facilities Secure entry system Sky digital TV Spacious apartments with plenty of natural light Stylish furnishings Two direct telephone lines Video recorder Wooden flooring

#### 2 Bedroom Apartment

**Features** Alarm clock **DVD** player En Suite bathroom Fully fitted and equipped kitchen Hair dryer Lift to all floors Maid service Mini compact disc/hi-fi system Parking facilities Secure entry system Sky digital TV Some with Roof Terrace Spacious apartments with plenty of natural light Stylish furnishings Two direct telephone lines Video recorder Wooden flooring

### 3 Bedroom Apartment

**Features** Alarm clock **DVD** player En Suite bathroom Fully fitted and equipped kitchen Hair dryer Lift to all floors Maid service Mini compact disc/hi-fi system Parking facilities Secure entry system Sky digital TV Some with Roof Terrace Spacious apartments with plenty of natural light Stylish furnishings Two direct telephone lines Video recorder Wooden flooring

### Studio Apartment

**Features** Alarm clock **DVD** player Fully fitted and equipped kitchen Hair dryer Lift to all floors Maid service Mini compact disc/hi-fi system Parking facilities Secure entry system Sky digital TV Spacious apartments with plenty of natural light Stylish furnishings Two direct telephone lines Video recorder Wooden flooring