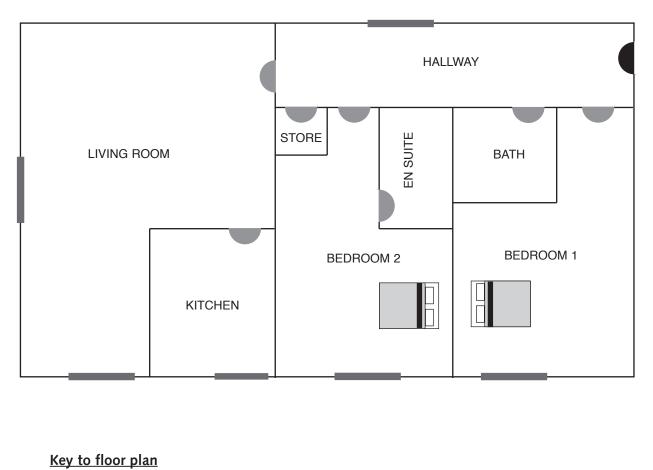

## 2 Bedroom Apartment - Useful Information

Typical Floor plan for 2 Bedroom Apartment (Approximately 1125 Sq.Ft)

To see more pictures of our luxurious apartments please visit our web-site at www.curnott.co.uk