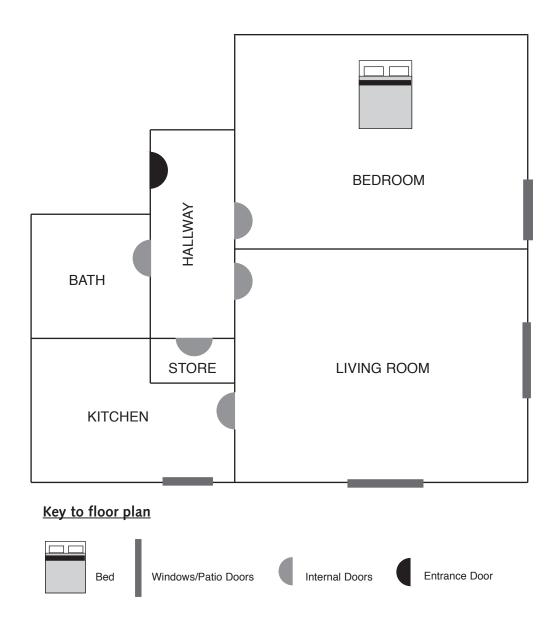

### 1 Bedroom Apartment - Useful Information

Typical Floor plan for 1 Bedroom Apartment (Approximately 640 Sq.Ft)

To see more pictures of our luxurious apartments please visit our web-site at www.curnott.co.uk