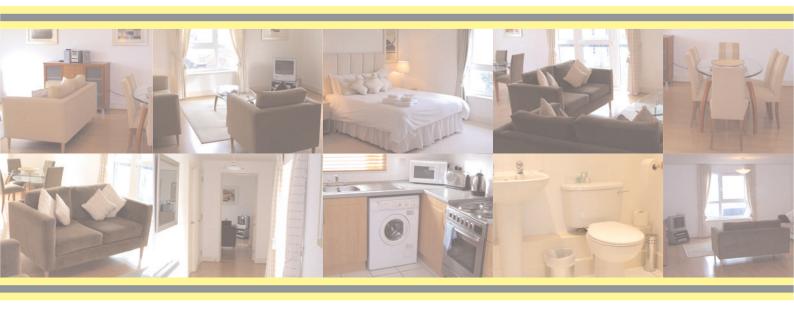

### 1 Bedroom Apartment

**Features** Alarm clock **DVD** player Fully fitted and equipped kitchen Hair dryer Lift to all floors Maid service Mini compact disc/hi-fi system Parking facilities Secure entry system Sky digital TV Spacious apartments with plenty of natural light Stylish furnishings Two direct telephone lines Video recorder Wooden flooring

#### 2 Bedroom Apartment

**Features** Alarm clock **DVD** player En Suite bathroom Fully fitted and equipped kitchen Hair dryer Lift to all floors Maid service Mini compact disc/hi-fi system Parking facilities Secure entry system Sky digital TV Some with Roof Terrace Spacious apartments with plenty of natural light Stylish furnishings Two direct telephone lines Video recorder Wooden flooring

### 3 Bedroom Apartment

**Features** Alarm clock **DVD** player En Suite bathroom Fully fitted and equipped kitchen Hair dryer Lift to all floors Maid service Mini compact disc/hi-fi system Parking facilities Secure entry system Sky digital TV Some with Roof Terrace Spacious apartments with plenty of natural light Stylish furnishings Two direct telephone lines Video recorder Wooden flooring

### Studio Apartment

**Features** Alarm clock **DVD** player Fully fitted and equipped kitchen Hair dryer Lift to all floors Maid service Mini compact disc/hi-fi system Parking facilities Secure entry system Sky digital TV Spacious apartments with plenty of natural light Stylish furnishings Two direct telephone lines Video recorder Wooden flooring